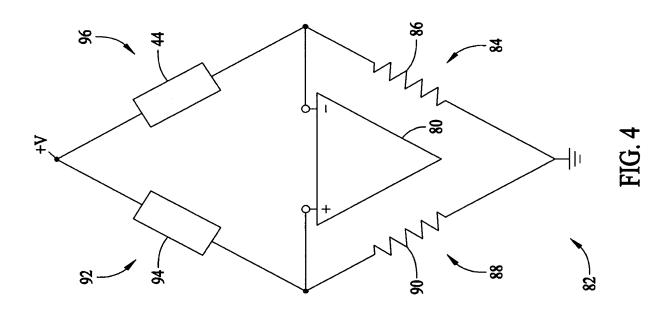

Inv.: Beifus, et al.; Serial No.: 09/681,718; Atty. Dkt. No.: 03DV-7119 Patrick W. Rasche; (314) 621-5070

OIPE

MAY 2 6 2004

1/5



Title: MOTOR CONTROL CIRCUIT; Inv.: Beifus, et al.; Serial No.: 09/681,718; Atty. Dkt. No.: 03DV-7119 Patrick W. Rasche; (314) 621-5070 MAY 2 6 2004 2/5 Microcontroller -8 Motor Control Circuitry R5 27k ⋩⋚⋛ Q1 2N4403 88 **₹** U2 5 H11A1 LM-U1 PC367 **を**検 1N5282 523<u>4</u> 15234 **‰**≷₹ 118 ij V 2 2 Two-Wire Lead Harness Interface Circuit 4 .89 3-Wire to 2-Wire

Interface

Customer

Programming Box

.8





Title: MOTOR CONTROL CIRCUIT; Inv.: Beifus, et al.; Serial No.: 09/681,718; Atty. Dkt. No.: 03DV-7119 Patrick W. Rasche; (314) 621-5070

4/5





Title: MOTOR CONTROL CIRCUIT; Inv.: Beifus, et al.; Serial No.: 09/681,718; Atty. Dkt. No.: 03DV-7119 Patrick W. Rasche; (314) 621-5070

5/5